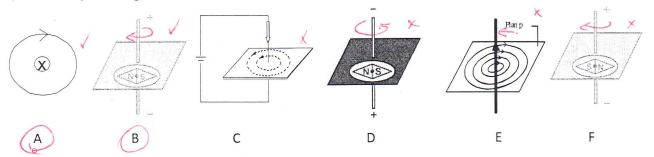

## **Electromagnetism: Straight Wires**

1. Which diagram(s) correctly show the relationship between the magnetic field and the electric current producing it?

2. An electric current flows through a straight wire and produces a magnetic field. Which of the following diagrams correctly represents this magnetic field?

3. Study the five diagrams below. Which diagram(s) correctly show the relationship between a magnetic field and the electric current producing it?

4. A magnetic compass is placed on the piece of cardboard near the wire.