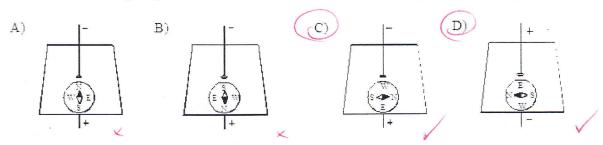

3. Study the five diagrams below. Which diagram(s) correctly show the relationship between a magnetic field and the electric current producing it?

4. A magnetic compass is placed on the piece of cardboard near the wire.

Which of the following diagrams shows the direction in which the compass needle will point?