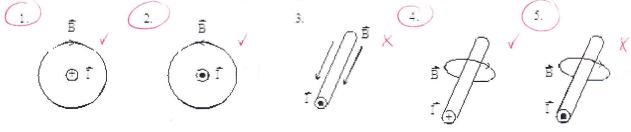

3. Study the five diagrams below. Which diagram(s) correctly show the relationship between a magnetic field and the electric current producing it?

4. A magnetic compass is placed on the piece of cardboard near the wire.