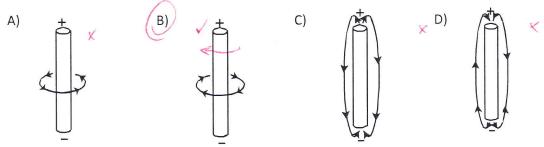

3. Study the five diagrams below. Which diagram(s) correctly show the relationship between a magnetic field and the electric current producing it?

4. A magnetic compass is placed on the piece of cardboard near the wire.